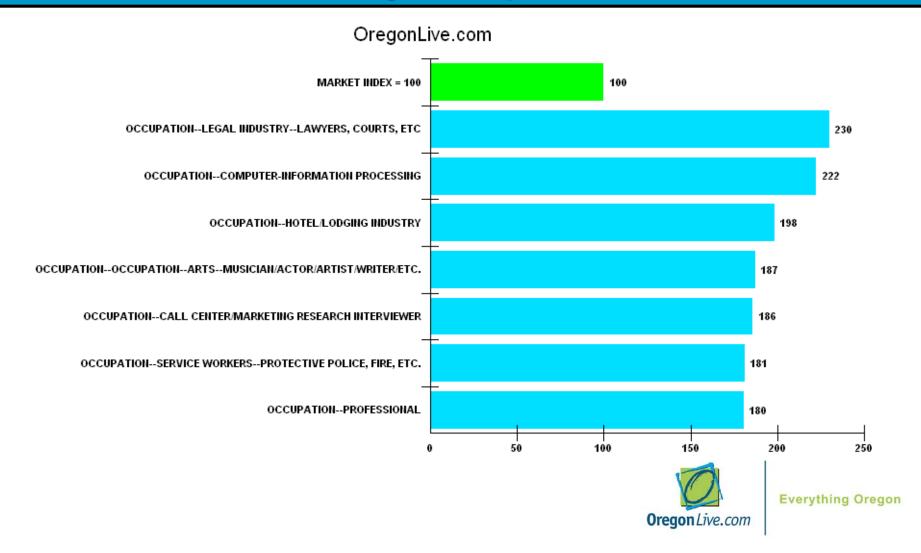

### 1<sup>st</sup> Page of Occupation Prospects for OregonLive.com

Bases: ADULTS AGE 18+ Media: OREGONLIVE.COM

Base Population: 1,850,700

% In Media Audience: 28.0%

|                                                            | Market    | Media   | Media  | Audience    | Target |  |
|------------------------------------------------------------|-----------|---------|--------|-------------|--------|--|
| Target                                                     | Persons   | Persons | Rating | Composition | Index  |  |
| OCCUPATIONLEGAL INDUSTRYLAWYERS, COURTS, ETC               | 19,100    | 12,300  | 64.4   | 2.4         | 230    |  |
| OCCUPATIONCOMPUTER-INFORMATION PROCESSING                  | 70,800    | 44,100  | 62.3   | 8.5         | 222    |  |
| OCCUPATIONHOTEL/LODGING INDUSTRY                           | 3,600     | 2,000   | 55.6   | 0.4         | 198    |  |
| OCCUPATIONOCCUPATIONARTSMUSICIAN/ACTOR/ARTIST//WRITER/ETC. | 28,800    | 15,100  | 52.4   | 2.9         | 187    |  |
| OCCUPATIONCALL CENTER/MARKETING RESEARCH INTERVIEWER       | 2,500     | 1,300   | 52.0   | 0.3         | 186    |  |
| OCCUPATIONSERVICE WORKERSPROTECTIVE POLICE, FIRE, ETC.     | 28,000    | 14,200  | 50.7   | 2.7         | 181    |  |
| OCCUPATION PROFESSIONAL, TECHNICAL                         | 262,000   | 132,400 | 50.5   | 25.5        | 180    |  |
| OCCUPATIONPROFESSIONAL                                     | 262,000   | 132,400 | 50.5   | 25.5        | 180    |  |
| OCCUPATIONWAREHOUSE/STORAGE                                | 15,900    | 7,600   | 47.8   | 1.5         | 171    |  |
| OCCUPATIONINSURANCE INDUSTRY                               | 12,300    | 5,800   | 47.2   | 1.1         | 168    |  |
| OCCUPATIONTELECOMMUNICATIONS INDUSTRY                      | 3,400     | 1,600   | 47.1   | 0.3         | 168    |  |
| OCCUPATIONBANKING INDUSTRYINCLUDING STOCK BROKERS          | 70,700    | 30,400  | 43.0   | 5.9         | 153    |  |
| OCCUPATIONBUSINESS OWNER/PARTNER/CORP.OFFICER              | 95,400    | 40,800  | 42.8   | 7.9         | 153    |  |
| OCCUPATIONWHITE COLLARMANAGER/SUPERVISOR                   | 193,700   | 82,500  | 42.6   | 15.9        | 152    |  |
| OCCUPATIONWHITE COLLAR WORKERS                             | 768,100   | 307,900 | 40.1   | 59.4        | 143    |  |
| OCCUPATIONPROPRIETORS,MANAGERS                             | 256,700   | 101,800 | 39.7   | 19.6        | 142    |  |
| OCCUPATIONPROPRIETOR/MANAGER                               | 256,700   | 101,800 | 39.7   | 19.6        | 142    |  |
| OCCUPATION SCIENCE/ENGINEER/ARCHITECT/PHYSICIAN/ETC.       | 33,600    | 12,700  | 37.8   | 2.4         | 135    |  |
| OCCUPATIONGOVERNMENT EMPLOYEES                             | 53,600    | 18,400  | 34.3   | 3.5         | 123    |  |
| OCCUPATIONRESTAURANT/FOOD SERVICE                          | 50,200    | 17,000  | 33.9   | 3.3         | 121    |  |
| OCCUPATIONCLERICAL                                         | 204,000   | 68,500  | 33.6   | 13.2        | 120    |  |
| OCCUPATIONEDUCATION                                        | 102,700   | 33,900  | 33.0   | 6.5         | 118    |  |
| OCCUPATIONMEDIANEV/SPAPERS/TV/RADIO/CABLE/OUTDOOR/ETC.     | 6,300     | 2,000   | 31.7   | 0.4         | 113    |  |
| OCCUPATIONHEALTH/MEDICAL SERVICES INDUSTRY                 | 122,200   | 38,600  | 31.6   | 7.4         | 113    |  |
| OCCUPATIONLOOKING FOR WORK                                 | 72,300    | 21,900  | 30.3   | 4.2         | 108    |  |
| OCCUPATIONTOTAL EMPLOYED                                   | 1,376,400 | 413,900 | 30.1   | 79.8        | 107    |  |
| OCCUPATIONCLERICAL/SALES WORKER                            | 249,300   | 73,700  | 29.6   | 14.2        | 105    |  |
| OCCUPATIONBLUE COLLARMANAGER/SUPERVISOR/FOREMAN            | 12,600    | 3,700   | 29.4   | 0.7         | 105    |  |
| OCCUPATIONHOMEMAKER                                        | 119,500   | 34,200  | 28.6   | 6.6         | 102    |  |
| OCCUPATIONHOMEMAKER                                        | 119,500   | 34,200  | 28.6   | 6.6         | 102    |  |
|                                                            | 450 200   | 44 400  | 28.0   | 00          | 400    |  |

# OregonLive.com outperforms the market with key occupations-

EVERYTHING OREGON ADVERTISING ON OREGONLIVE.COM EVERYTHING OREGON ADVERTISING ON OREGONLIVE.COM EVERYTHING OREGON ADVERTISING ON OREGONLIVE.COM