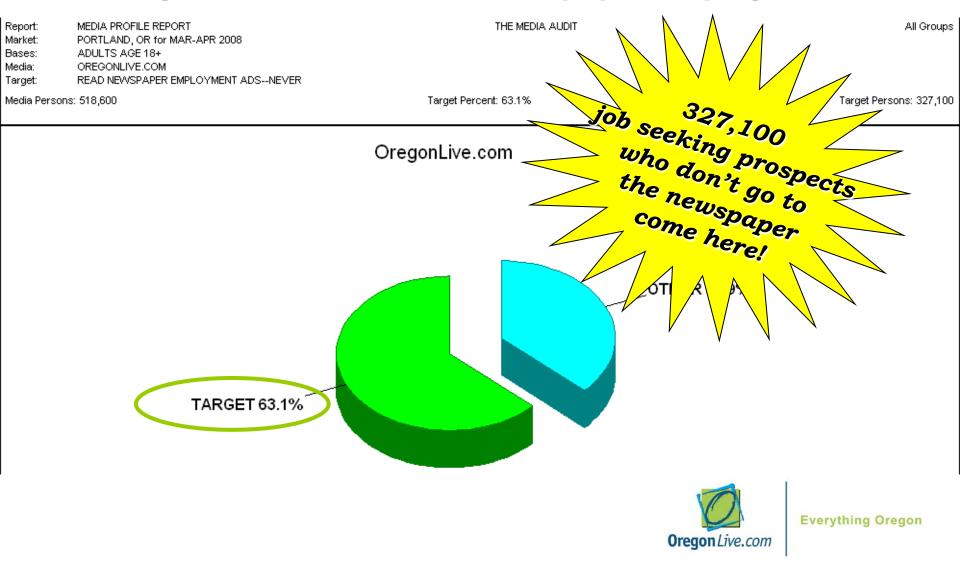

## Over 63% of OregonLive.com monthly visitors never read newspaper employment ads