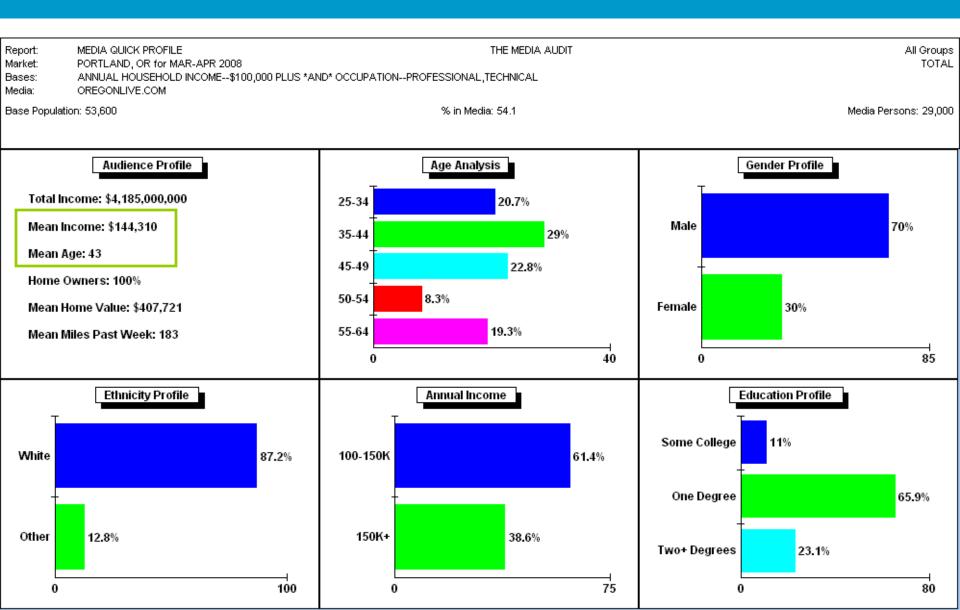

ng | 0 | 18 | 35 | 53 |
|------|---------------------|-----------------|----------------|---|----|----|----|
| 1    | OREGONLIVE.COM      | 25,800          | <b>52.3</b>    |   |    |    |    |
| 2    | CAREERBUILDER.COM   | 1,300           | 2.6            |   |    |    |    |
| 3    | MONSTER.COM         | 1,300           | 2.6            |   |    |    |    |
| 4    | CRAIGSLIST.ORG JOBS | 800             | 1.6            |   |    |    |    |
| 5    | JOBDANGO.COM        | *               | *              |   |    |    |    |
| 6    | OREGON EMPL. DEPT.  | *               | *              |   |    |    |    |
| 7    | YAHOOHOTJOBS.COM    | *               | *              |   |    |    |    |



**Everything Oregon** 

#### Profile of OregonLive.com Professionals with \$100,000+ Income



### OregonLive.com Reaches Thousands of Job Seekers not delivered by other job sites

Report: RANKER REPORT

Market: PORTLAND, OR for MAR-APR 2008

Bases: ADULTS AGE 18+

Target: OCCUPATION--LOOKING FOR WORK

Base Population: 1,850,700

THE MEDIA AUDIT

% In Target: 3.9%



# OregonLive.com reaches the most people "Visiting Web Classified Job Sites - Regularly"





**Everything Oregon** 

The Media Audit for assistance call 800-324-9921 8:30 AM – 8:30 PM

## Employment



**Everything Oregon** 



The Media Audit A Syndicated Service of International Demographics, Inc~