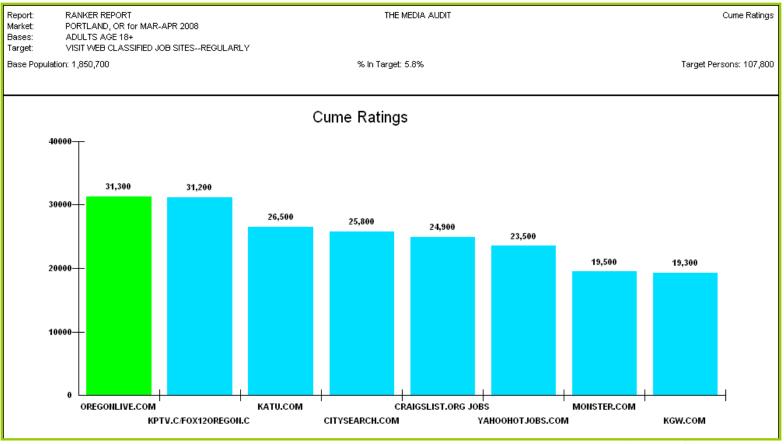

# OregonLive.com reaches the most people "Visiting Web Classified Job Sites - Regularly"

**Everything Oregon** 

The Media Audit for assistance call 800-324-9921 8:30 AM – 8:30 PM