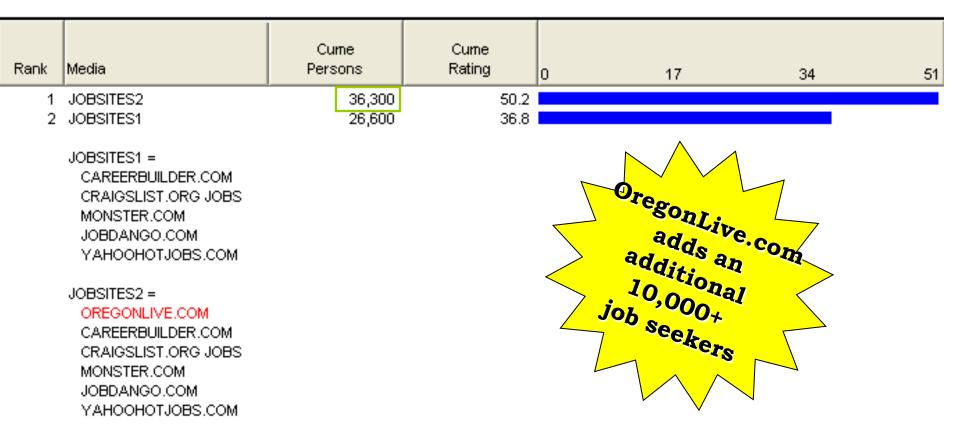

### OregonLive.com Reaches Thousands of Job Seekers not delivered by other job sites

Report: RANKER REPORT

Market: PORTLAND, OR for MAR-APR 2008

Bases: ADULTS AGE 18+

Target: OCCUPATION--LOOKING FOR WORK

Base Population: 1,850,700