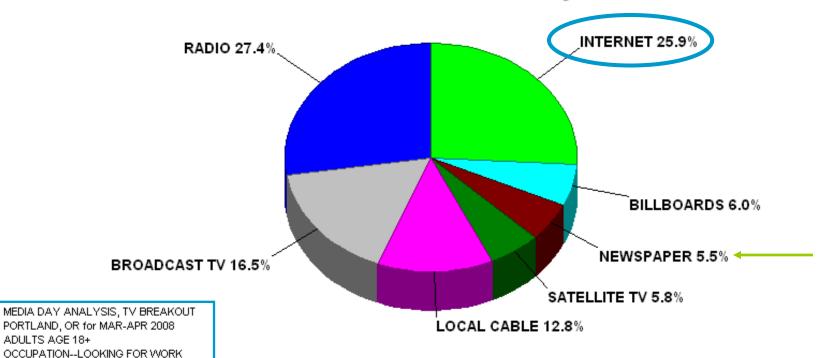

# Adults looking for work spend over a fourth of their media day with the internet, 172 minutes daily.

| ranget.                    |                             |                            |                             |  |  |  |  |  |
|----------------------------|-----------------------------|----------------------------|-----------------------------|--|--|--|--|--|
| Base Population: 1,850,700 |                             |                            |                             |  |  |  |  |  |
| Media                      | Target<br>Market<br>Minutes | Total<br>Market<br>Percent | Target<br>Market<br>Percent |  |  |  |  |  |
| Radio                      | 181.88                      | 23.8                       | 27.4                        |  |  |  |  |  |
| Broadcast TV               | 109.73                      | 14.3                       | 16.5                        |  |  |  |  |  |
| Local Cable                | 85.18                       | 12.7                       | 12.8                        |  |  |  |  |  |
| Satellite TV               | 38.41                       | 6.1                        | 5.8                         |  |  |  |  |  |
| Newspaper                  | 36.25                       | 7.1                        | 5.5                         |  |  |  |  |  |
| Billboards                 | 39.71                       | 6.9                        | 6.0                         |  |  |  |  |  |
| Internet                   | 171.96                      | 29.2                       | 25.9                        |  |  |  |  |  |
| Total                      | 663.11                      | 100.00                     | 100.00                      |  |  |  |  |  |