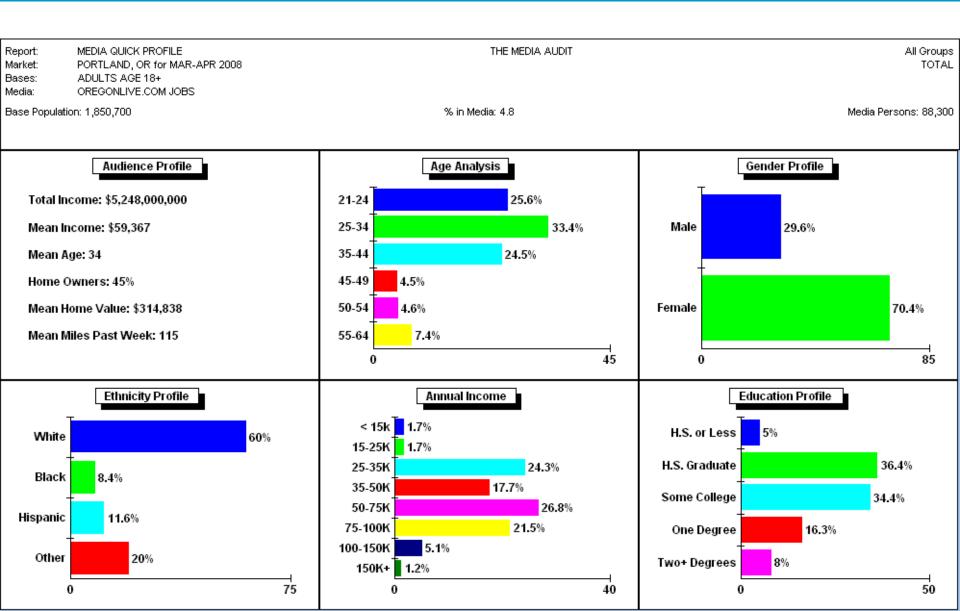

# Increasing Revenue Using The Media Audit

# Employment

Portland, OR March-April 2008 Report Presented by: Rick Gardner, VP **The Media Audit** 



**Everything Oregon** 



The Media Audit A Syndicated Service of International Demographics, Inc~

#### Visitor Profile of OregonLive.com Jobs



## Over 63% of OregonLive.com monthly visitors never read newspaper employment ads



### 1<sup>st</sup> Page of Occupation Prospects for OregonLive.com

Bases: ADULTS AGE 18+ Media: OREGONLIVE.COM

Base Population: 1,850,700

% In Media Audience: 28.0%

|                                                            | Market    | Media   | Media  | Audience    | Target |  |
|------------------------------------------------------------|-----------|---------|--------|-------------|--------|--|
| Target                                                     | Persons   | Persons | Rating | Composition | Index  |  |
| OCCUPATIONLEGAL INDUSTRYLAWYERS, COURTS, ETC               | 19,100    | 12,300  | 64.4   | 2.4         | 230    |  |
| OCCUPATIONCOMPUTER-INFORMATION PROCESSING                  |